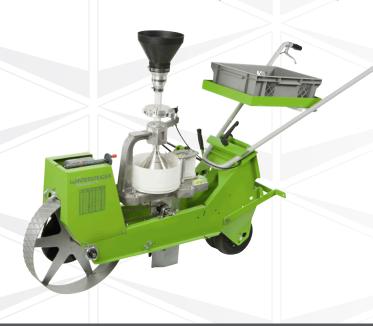

Rowseed 1 R

## Single row seeders Simple, precise single row sowing

The small, hand-pushed Rowseed 1R single row seeder supports sowing of a quantity of seed over configurable row lengths. The seed volume is distributed evenly across the set row by means of a belted cone or cell wheel.

## Your benefits summed up:

- Suitable for all kinds of seeds from grass and vegetable seeds, through grain, to large beans
- Infinitely adjustable row length setting via Zero-Max gear
- Manual slope compensation for sowing on slopes